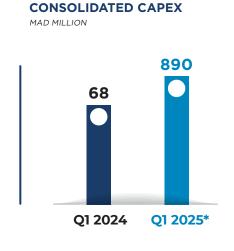

## FINANCIAL INDICATORS\*

Revenue was up 12%, driven both by growth in the volumes handled by Marsa Maroc, mainly domestic container traffic, and by other logistics services.

Marsa Maroc has committed an investment of Mad 890 million in the first quarter of 2025, mainly concerning the acquisition of equipment dedicated to the container operations of the two new terminals at the Port of Nador West Med.