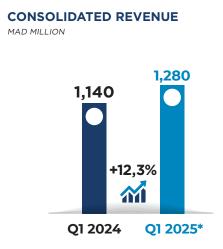

# FINANCIAL COMMUNICATION FIRST OUARTER 2025 INDICATORS

- >> 6% increase in traffic handled by the Marsa Maroc group to 15.8 million tons in the first quarter of 2025, driven in particular by higher volumes of domestic container traffic and growth in liquid bulk and general cargo traffic.
- >> Significant increase in consolidated revenue of 12%, reaching MAD 1,280 million by March 31<sup>ST</sup>, 2025, thanks to higher volumes.

## FINANCIAL INDICATORS\*

Revenue was up 12%, driven both by growth in the volumes handled by Marsa Maroc, mainly domestic container traffic, and by other logistics services.

Marsa Maroc has committed an investment of Mad 890 million in the first quarter of 2025, mainly concerning the acquisition of equipment dedicated to the container operations of the two new terminals at the Port of Nador West Med.