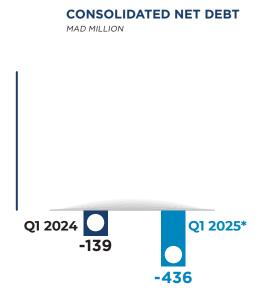

umes.

#### • TRAFFIC VOLUME





2.7 MILLION TONS LIQUID BULK TRAFFIC (+13 %)



**718,576** TEUs<sup>(\*)</sup> TOTAL CONTAINERS TRAFFIC (+5 %)

TRANSHIPMENT TRAFFIC:421,634 TEUs (-1 %) DOMESTIC TRAFFIC: 296,942 TEUs (+13 %)



**33.1** THOUSAND UNITS NEW VEHICLES TRAFFIC (+43 %)



**5.2** MILLION TONS SOLID BULK AND GENERAL CARGO (+2 %)



**6.3** THOUSAND UNITS IRT TRAFFIC (+23 %)

Container traffic grew by 13% in the domestic segment, to 296,942 TEU, while transhipment traffic was almost flat, at 421,634 TEU. Bulk and general cargo traffic increased, driven by growth in both liquid bulk (+13%) and general cargo (+23%).

### Scope OF CONSOLIDATION

There were no changes in the Marsa Maroc group's scope of consolidation during the first quarter of 2025.

## FINANCIAL INDICATORS\*







Revenue was up 12%, driven both by growth in the volumes handled by Marsa Maroc, mainly domestic container traffic, and by other logistics services.

Marsa Maroc has committed an investment of Mad 890 million in the first quarter of 2025, mainly concerning the acquisition of equipment dedicated to the container operations of the two new terminals at the Port of Nador West Med.

(\*) 2025 FIGURES NOT AUDITED AT DATE OF PUBLICATION

#### Marsa Maroc

Head office: Angle Bd Route d'El Jadida et Rue des Papillons - Casablanca

Phone: 0522232324

Website: www.marsamaroc.co.ma

Financial communication contact:

**Email:** investisseurs@marsamaroc.co.ma

Phone: 0522776784 / 94

Follow us