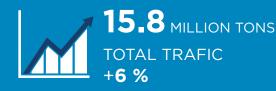

# FINANCIAL COMMUNICATION FIRST OUARTER 2025 INDICATORS

- >> 6% increase in traffic handled by the Marsa Maroc group to 15.8 million tons in the first quarter of 2025, driven in particular by higher volumes of domestic container traffic and growth in liquid bulk and general cargo traffic.
- >> Significant increase in consolidated revenue of 12%, reaching MAD 1,280 million by March 31<sup>ST</sup>, 2025, thanks to higher volumes.