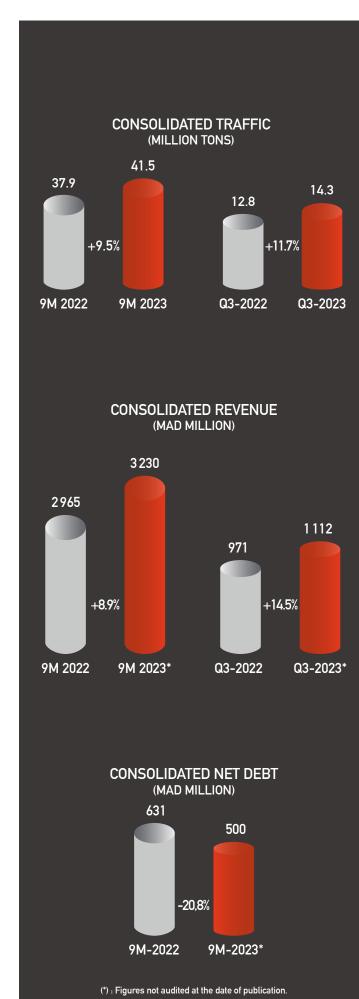

## $\star$ ACTIVITY

Total traffic handled by Marsa Maroc Group at September 30<sup>th</sup>, 2023 reached 41.5 million tons (MT), up 9.5 % on the same period in 2022. This level of activity results from the evolution of the following main elements:

- Containerized traffic reached a volume of 1,864 thousand Twenty-Foot Equivalent Units (TEU), up by a strong 21.4 % compared with the end of September 2022:
  - Transshipment container traffic continued its sustained growth at +33.3 % compared with end-September 2022, and amounted to 1,059 thousand TEUs;
  - Domestic traffic confirmed its robustness with an increase of +8.9 % during the first 9 months of the year, and stood at 805 thousand TEUs at the end of September 2023.
- Bulk and cargo traffic reached the same level as at the end of September 2022, i.e. 21.7 million tons: dry bulk traffic increased by 8 % to 12.8 million tons, while liquid bulk traffic fell by 8.5 % to 7.2 million tons. General cargo traffic reached 1.6 MT.

Consolidated revenues amounted to MAD 3,230 million, up by a significant 8.9 % compared with revenues to end-September 2022.

## ★ DEBT

The Group's net debt at the end of September 2023 stands at MAD 500 million. This debt is made up of MAD 2,303 million in financing debt and MAD 1,803 million in cash<sup>(1)</sup>.

(1) Taking into account the donation of MAD 100 million made in September 2023 by Marsa Maroc to the special fund for managing the effects of the earthquake that hit Morocco.