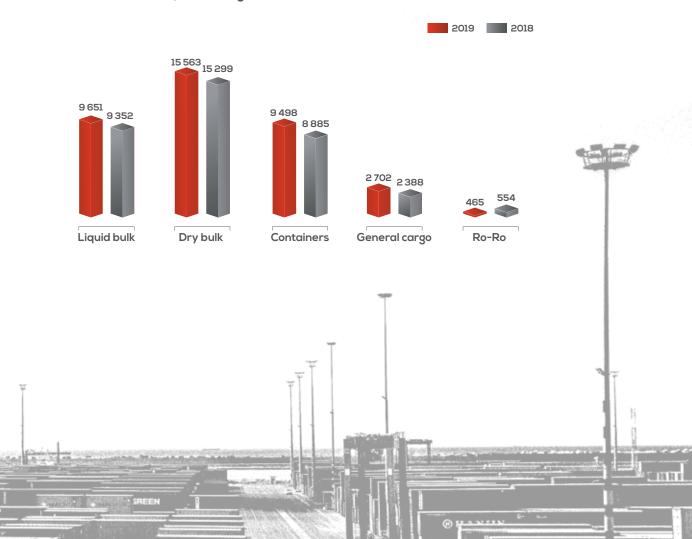

#### **TRAFFIC PER STRATEGIC BUSINESS UNIT :**

The traffic carried out by Marsa Maroc remains dominated by dry bulk which accounts for 41% of the overall traffic, followed by liquid bulk (26%), containerized traffic (25%) and general cargo (7%). The Ro-Ro traffic represents only 1% of total traffic.

#### Traffic per strategic business unit(in thousands of tons)

#### LIQUID BULK SEGMENT

Liquid bulk traffic reached a volume of 9.7 million tons against 9.4 million tons in 2018, marking a 3% increase. Hydrocarbons traffic, which alone represents 87% of liquid bulk traffic, reached 8.4 million tons, marking a 1.6% increase. Trends in liquid bulk (in millions of tons)

#### DRY BULK SEGMENT

Dry bulk traffic reached 15.6 million tons, representing a 2% increase compared to the previous year. This trend is mainly due to the increase in the following traffics: coal (following the exceptional handling of coal traffic at the ports of Safi and Jorf Lasfar, intended to supply the new thermal power station in Safi) and animal feed (following an average crop year).

#### CONTAINERIZED TRAFFIC SEGMENT

Container traffic handled at the end of December 2019 by the Marsa Maroc Group reached 981 577 TEUs versus 927 029 TEUs in 2018, thus posting a 6% increase, mainly due to the increase in overall container traffic handled at the port of Casablanca and the gains in Marsa Maroc's market share.

#### **CONVENTIONAL TRAFFIC SEGMENT**

Conventional traffic handled by the Marsa Maroc Group reached a volume of 2.7 million tons, compared with 2.4 million tons in 2018, representing a 13% increase. This trend is mainly due to the increase in the traffic of steel products, following the signing of commercial agreements with new customers at the Port of Casablanca.