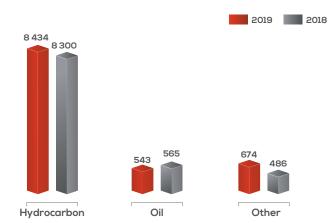

#### LIQUID BULK SEGMENT

Liquid bulk traffic reached a volume of 9.7 million tons against 9.4 million tons in 2018, marking a 3% increase. Hydrocarbons traffic, which alone represents 87% of liquid bulk traffic, reached 8.4 million tons, marking a 1.6% increase. Trends in liquid bulk (in millions of tons)