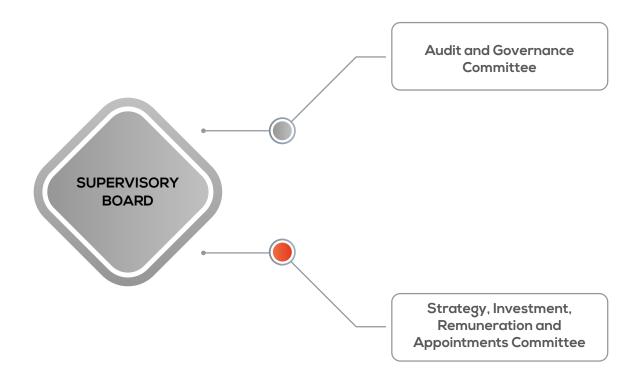

#### COMMITTEES REPORTING TO THE SUPERVISORY BOARD

The role of the **Audit and Governance Committee** is to ensure compliance with financial reporting compliance regulations, legal and regulatory requirements and the professional qualifications, independence and performance of the external auditors.

To this end, it advises the Supervisory Board on the internal control framework, the quality of the financial statements, performance and any issue relating to the company's information and management system. It also has a say in the appointment of the statutory auditors and any other external auditors, the scope of work of the external and internal auditors, accounting principles and methods, as well as the annual financial statements and activity reports prior to their examination by the Supervisory Board.

The Audit and Governance Committee is also responsible for developing and monitoring the rules of governance, the operation of the Supervisory Board and its committees, the policy and procedures for communicating and disseminating information and the code of ethics and professional conduct for Board members.

The role of the **Strategy, Investments, Remuneration and Appointments Committee** is to assist the Supervisory Board in assessing the strategy, to examine, at the request of the Supervisory Board, strategic investment projects and any transaction, in particular, acquisitions or disposals, that may have a material impact on the performance, structure and financial position of Marsa Maroc.

It also reviews Marsa Maroc's multi-year plan and prepares the deliberations of the Supervisory Board with respect to the Company's strategy.

It issues an opinion and formulates recommendations on the remuneration and recruitment policy implemented by Marsa Maroc and on any proposed changes to this policy, as well as on any plans for a significant overhaul of Marsa Maroc's organization chart and structures.

When the terms of office of Committee members are about to expire, the Strategy, Investments, Remuneration and Appointments Committee also prepares recommendations for their succession.

(\*) It should be noted that El Mostafa SAHABI retired at the end of December 2019.