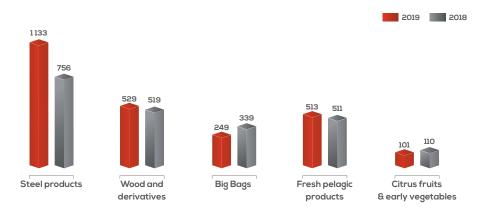

#### **CONVENTIONAL TRAFFIC SEGMENT**

Conventional traffic handled by the Marsa Maroc Group reached a volume of 2.7 million tons, compared with 2.4 million tons in 2018, representing a 13% increase. This trend is mainly due to the increase in the traffic of steel products, following the signing of commercial agreements with new customers at the Port of Casablanca.

#### Trends in main conventional traffic (in thousands of tons)