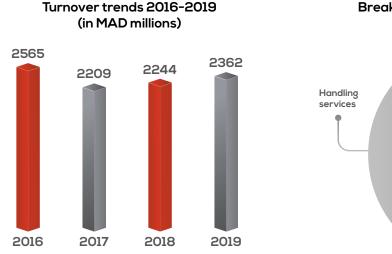

#### **TURNOVER TRENDS**

The consolidated turnover generated by the Marsa Maroc Group in 2019 reached MAD 2 909 million compared to MAD 2 748 million in 2018, representing a 6% increase.

#### Turnover trends 2016-2019 (in MAD millions)