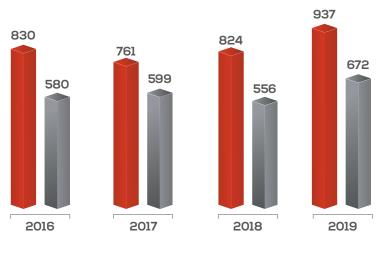

#### TRENDS IN CONSOLITADED OPERATING INCOME AND NET INCOME

The consolidated operating income in 2019 reached MAD 937 million versus MAD 824 million in 2018, representing an increase of 14%.

As for the net income group share in 2019, it amounted to MAD 672 million versus MAD 556 million in 2018, i.e. an increase of 21%.

#### Trends in operating income and net income 2016-2019 (in MAD millions)