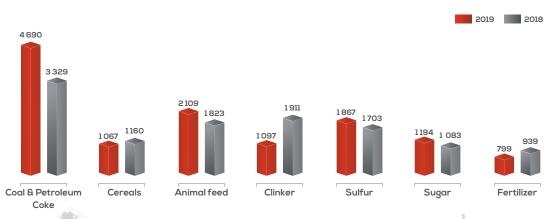

#### DRY BULK SEGMENT

Dry bulk traffic reached 15.6 million tons, representing a 2% increase compared to the previous year. This trend is mainly due to the increase in the following traffics: coal (following the exceptional handling of coal traffic at the ports of Safi and Jorf Lasfar, intended to supply the new thermal power station in Safi) and animal feed (following an average crop year).

#### Trends in the main dry bulk traffic (in thousands of tons)