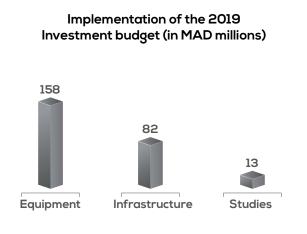

#### IMPLEMENTATION OF THE 2019 INVESTMENT BUDGET

Compared to the investment budget for 2019 which amounts to MAD 939 million, commitments at the end of December 2019 reached MAD 535 million, i.e. an overall commitment rate of 57%.

Excluding financial investments, the commitment rate at the end of 2019 is of 36%.

The commitments are as follows: 55% for equipment, 21% for infrastructure and 32% for studies.