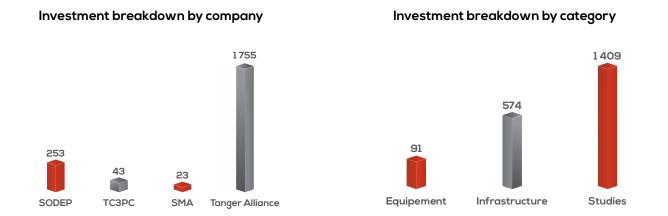

#### IMPLEMENTATION OF THE 2019 INVESTMENT BUDGET

The investment program carried out by Marsa Maroc for the 2019 financial year amounts to MAD 2 074 million. A budget of MAD 1 755 million has been committed by subsidiary Tanger Alliance in 2019 in order to build and equip the new Container Terminal 3 at the port of Tanger MED II, which is scheduled to be commissioned at the end of 2020. This new terminal represents an opportunity for Marsa Maroc to venture into a new business segment: container transshipment.

In detail, the investment budget by category is broken down as follows:

#### EQUIPMENT: MAD 1 409 MILLION

These investments mainly consist of the acquisition of equipment for the new Container Terminal 3 of subsidiary Tanger Alliance (MAD 1 223 million). They mainly involve the acquisition of 8 gantry cranes and 22 RTG cranes. The other equipment acquired by Marsa Maroc group made it possible to stay abreast of the evolution of the traffic handled in the terminals.

MAD 462 million of investments have been committed for the infrastructure works of container terminal 3 at the Tanger MED port, namely the paving of the backfill and the installation of networks (IT, water, electricity, sewerage). The remaining investments were mainly carried out by SODEP for paving and maintenance work on the superstructures.

INFRASTRUCTURE: MAD 574 MILLION

#### STUDIES: MAD 91 MILLION

A budget of MAD 70 million has been earmarked by Tanger Alliance for the studies that should be carried out prior to the commissioning of the terminal.