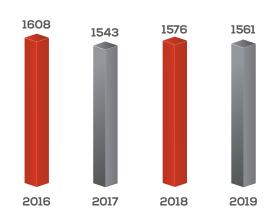

#### TRENDS IN OPERATING EXPENSES

In 2019, operating expenses amounted to MAD 1 561 million versus MAD 1 576 million in 2018, down 1%.

Changes in operating expenses were recorded by component as follows: Purchases (+1%), external charges (-1%), taxes and duties (-3%), personnel charges (+0.1%) and operating allowances (-4%).

Trends in operating expenses 2016-2019 (in MAD millions)