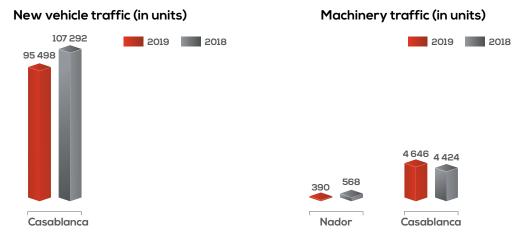

#### NEW VEHICLES AND MACHINERY SEGMENT

Vehicle traffic generated by Marsa Maroc amounted to 95 498 units compared with 107 292 in 2018, down 11%, mainly due to lower sales of new vehicles.

The traffic of machinery carried out by Marsa Maroc reached 5 036 units versus 4 992 units in 2018, representing a slight 1% increase.