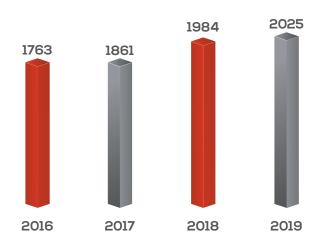

#### **OPERATING EXPENSES TRENDS**

Consolidated operating expenses reached MAD 2 025 million in 2019, compared to MAD 1 984 million in 2018, corresponding to a 2% increase.

Changes in operating expenses were recorded by component as follows: Purchases and external expenses (+6%), personnel charges (+1%), operating allowances (-2%) and taxes and duties (-1%).

#### Trends in operating expenses 2016-2019 (in MAD millions)