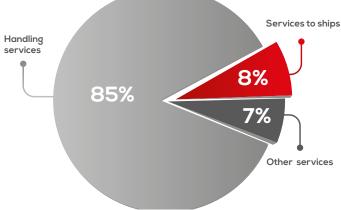

#### TURNOVER TRENDS

Turnover generated by Marsa Maroc SA in 2019 amounted to MAD 2 362 million versus MAD 2 244 million in 2018, up 5%.

Handling services, which account for nearly 85% of Marsa Maroc's revenues, generated earnings of around MAD 2 002 million, up 6% compared to 2018. The main services are handling (MAD 1 317 million), warehousing (MAS 520 million) and miscellaneous services (MAD 165 million).

Services provided to ships, which mainly include towing, steering and mooring services generated a revenue of MAD 191 million in 2019, down slightly by 1% compared to 2018.

Other operating activities totaled a revenue of MAD 169 million, up 8% compared to 2018.