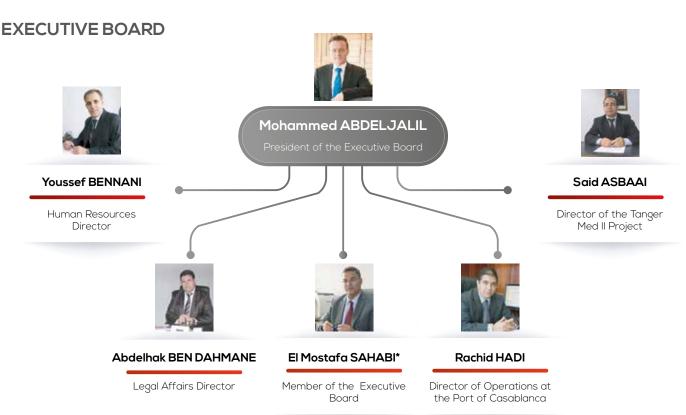

#### MANAGEMENT BODIES

When the terms of office of Committee members are about to expire, the Strategy, Investments, Remuneration and Appointments Committee also prepares recommendations for their succession.

(\*) It should be noted that El Mostafa SAHABI retired at the end of December 2019.