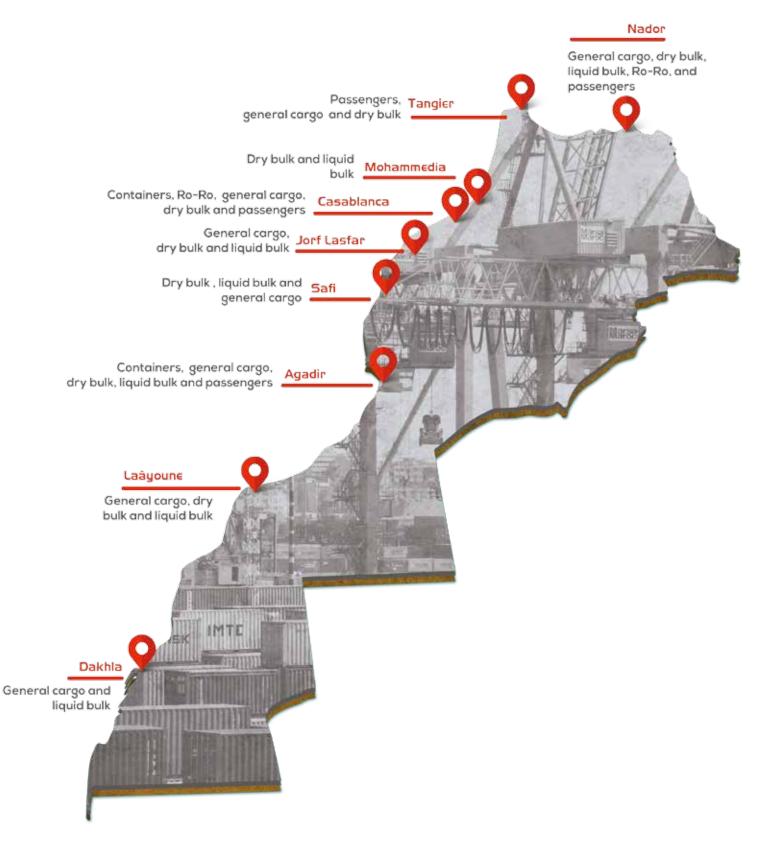

# MARSA MAROC

- Corporate name: Société d'Exploitation des Ports Marsa Maroc
- Date of establishment: December 1<sup>st</sup>, 2006
- Legal status: Public Limited Company governed by an Executive Board and Supervisory Board
- Share capital: MAD 733 956 000
- Head office: 175, Boulevard Zerktouni 20100 Casablanca Morocco
- President of the Executive Board: Mohammed ABDELJALIL
- Sector of activity: Operation of port terminals and quays under concession agreements
  - Turnover: MAD 2 909 million
  - Staff: 2361 employees
- Global traffic: 37.9 million tons
  - Operated ports : Nador, Al Hoceima, Tangier, Mohammedia, Casablanca, Jorf Lasfar, Safi, Agadir, Laayoune and Dakhla
- Services provided :
  - Goods related services (onboard and dockside handling, warehousing, checking, weighing, containers'stuffing and unstuffing, etc.);
  - -Services to ships (steering, towing, mooring, victualing, etc.);
  - -Related services (handling, goods stacking, loading and unloading of trucks, etc);
  - -Real-time information (Marsa Conteneur e-service).

#### MULTI-SITE ESTABLISHMENT

Marsa Maroc operates in 9 main ports of the Kingdom. This diversity lends it the character of a multispecialty port operator, handling different types of traffic.