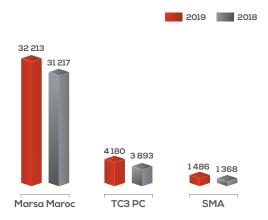

#### MARSA MAROC GROUP TRAFFIC BY PORT

The traffic achieved by the Marsa Maroc Group at the end of December 2019, broken down by port, is as follows :

|                     | 2019   | 2018   |
|---------------------|--------|--------|
| DEPA                | 2 953  | 3 443  |
| SMA                 | 1486   | 1368   |
| Port of Agadir      | 4 439  | 4 811  |
| DEPC                | 10 333 | 9 927  |
| TC3 PC              | 4 180  | 3 893  |
| Port of Casablanca  | 14 513 | 13 820 |
| Port of Dakhla      | 679    | 671    |
| Port of Jorf Lasfar | 5708   | 4 961  |
| Port of Laayoune    | 840    | 991    |
| Port of Mohammedia  | 5164   | 5289   |
| Port of Nador       | 2976   | 3 195  |
| Port of Safi        | 3 305  | 2 488  |
| Port of Tangier     | 255    | 251    |
| Total Traffic       | 37 879 | 36 478 |