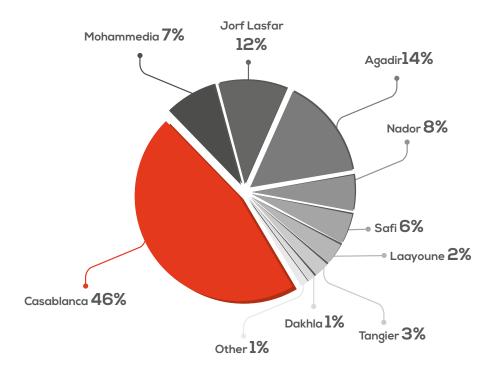

#### Breakdown of Marsa Maroc's 2019 turnover by port (in MAD millions)

| Ports         | DEPC  | DEPM | DEPJL | DEPA | DEPN | DEPS | DEPL | DEPT | DEPD | Other | Total |
|---------------|-------|------|-------|------|------|------|------|------|------|-------|-------|
| 2019 Turnover | 1.082 | 171  | 284   | 320  | 183  | 143  | 52   | 62   | 29   | 36    | 2362  |